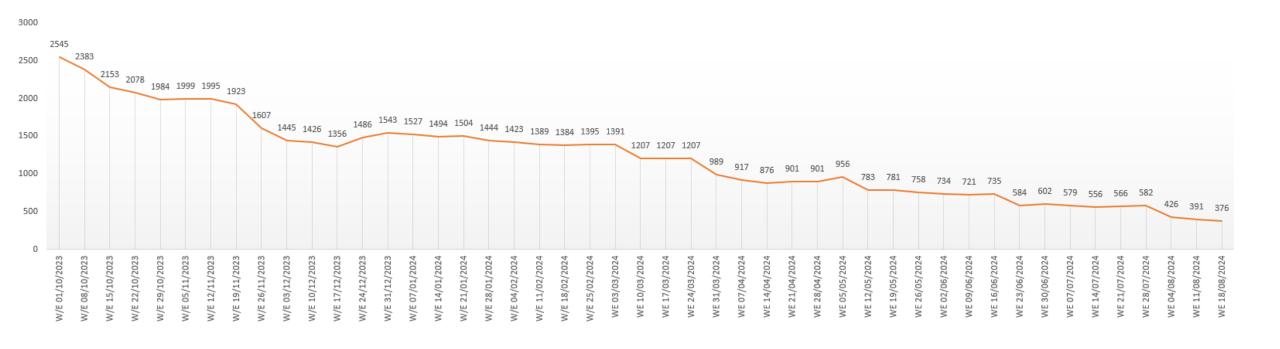

| 23%     | 3%       | -        | -         | -           | -        | -        | -        | -   |  |  |  |
| Employer Estimate - Quote               | 15 Days | 47%                      | 41%     | 3%       | -        | -         | 3%          | 3%       | -        | 3%       | -   |  |  |  |
| Member Estimate - Quote                 | 15 Days | 60%                      | 21%     | 1%       | 2%       | 3%        | 4%          | 4%       | 1%       | -        | 3%  |  |  |  |
| Joiner                                  | 40 Days | 9%                       | 3%      | 5%       | 39%      | 44%       | -           | -        | -        | -        | -   |  |  |  |

#### **Total KPI's outstanding**





#### KPI cases outstanding under 31 days



## KPI's outstanding over 31 days



#### KPI's case by age



#### All outstanding cases August 2024





#### Service performance – plan v's actual – August 24



# Pension Increase remediation update





#### Phase 2 – Completed

- ➤ 39 cases have been manually calculated, with arrears / interest paid in July and August 2024.
- ➤ 95 cases are going through the bulk remediation process and will have the arrears / interest paid in September 2024.
- ≥ 68 cases have been reviewed and no further remediation is due.

#### Total = 202 completed

#### Phase 2 –What's in progress

- ➤ 11 suspended child pensions have had arrears calculated. Dependants have been written to for current bank details.
- ➤ 39 death cases have been reviewed and arrears are being calculated.
- ➤ 10 cases are currently in checking

Total = 60 in progres