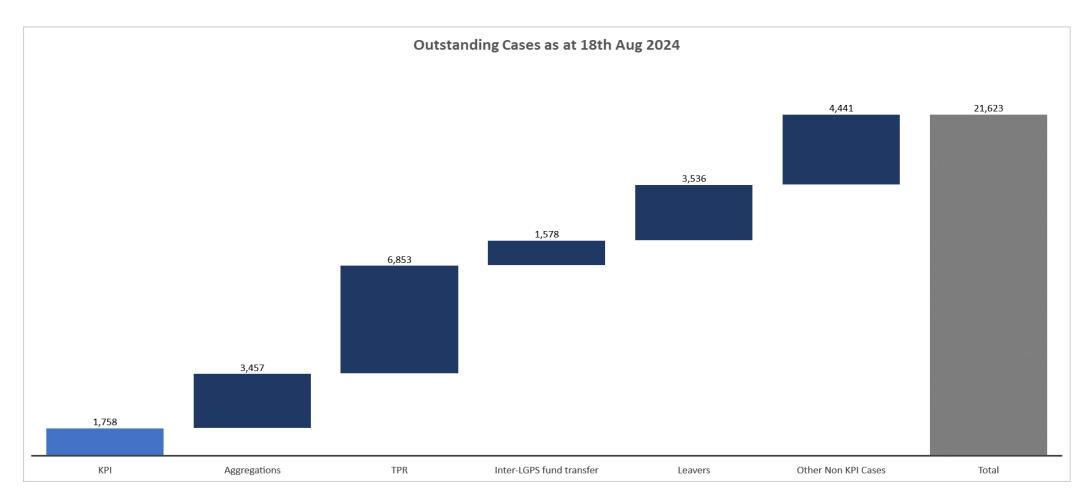

| -        | -        | -        | -   |  |  |  |
| Employer Estimate - Quote               | 15 Days | 47%                      | 41%     | 3%       | -        | -         | 3%          | 3%       | -        | 3%       | -   |  |  |  |
| Member Estimate - Quote                 | 15 Days | 60%                      | 21%     | 1%       | 2%       | 3%        | 4%          | 4%       | 1%       | -        | 3%  |  |  |  |
| Joiner                                  | 40 Days | 9%                       | 3%      | 5%       | 39%      | 44%       | -           | -        | -        | -        | -   |  |  |  |

#### **Total KPI's outstanding**





#### KPI cases outstanding under 31 days



## KPI's outstanding over 31 days



#### KPI's case by age



#### All outstanding cases August 2024





#### Service performance – plan v's actual – August 24



# Pension Increase remediation update





#### Phase 2 – Completed

- ➤ 39 cases have been manually calculated, with arrears / interest paid in July and August 2024.
- ➤ 95 cases are going through the bulk remediation process and will have the arrears / interest paid in September 2024.
- ≥ 68 cases have been reviewed and no further remediation is due.

#### Total = 202 completed

#### Phase 2 –What's in progress

- ➤ 11 suspended child pensions have had arrears calculated. Dependants have been written to for current bank details.
- ➤ 39 death cases have been reviewed and arrears are being calculated.
- ➤ 10 cases are currently in checking

Total = 60 in progress

#### Phase 2 – What's left

- ➤ 142 pensions suspended from outset