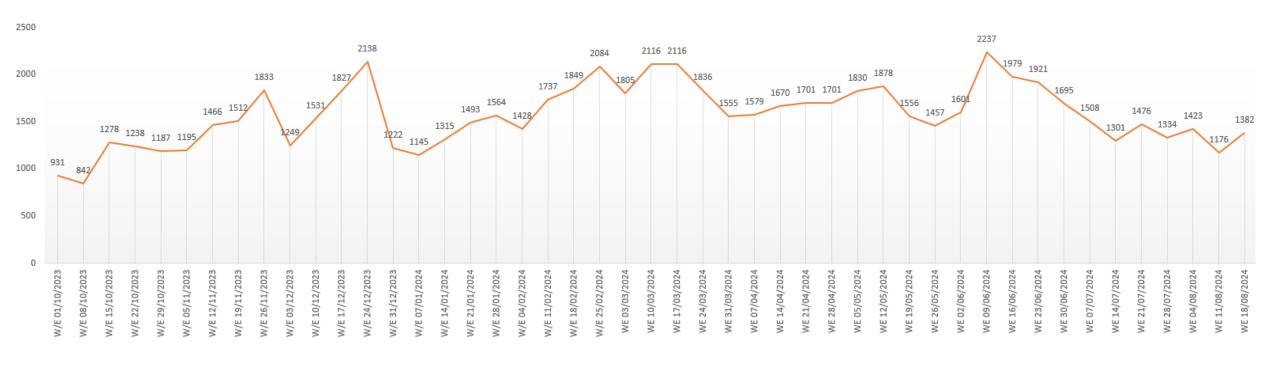

ed) - Actual | 10 Days | 74%                      | 23%     | 3%       | -        | -         | -           | -        | -        | -        | -   |  |  |  |
| Employer Estimate - Quote               | 15 Days | 47%                      | 41%     | 3%       | -        | -         | 3%          | 3%       | -        | 3%       | -   |  |  |  |
| Member Estimate - Quote                 | 15 Days | 60%                      | 21%     | 1%       | 2%       | 3%        | 4%          | 4%       | 1%       | -        | 3%  |  |  |  |
| Joiner                                  | 40 Days | 9%                       | 3%      | 5%       | 39%      | 44%       | -           | -        | -        | -        | -   |  |  |  |

#### **Total KPI's outstanding**





#### KPI cases outstanding under 31 days



## KPI's outstanding over 31 days



#### KPI's case by age



#### All outstanding cases August 2024





#### Service performance – plan v's actual – August 24



# Pension Increase remediation update





#### Phase 2 – Completed

- ➤ 39 cases have been manually calculated, with arrears / interest paid in July and August 2024.
- ➤ 95 cases are going through the bulk remediation process and will have the arrears / interest paid in September 2024.
- ≥ 68 cases have been reviewed and no further remediation is due.

#### Total = 202 completed

#### Phase 2 –What's in progress

- ➤ 11 suspended child pensions have had arrears calculated. Dependants have been written to for current bank details.
- ➤ 39 death cases have been reviewed and arrears are being calculated.
- ➤ 10 cases are current