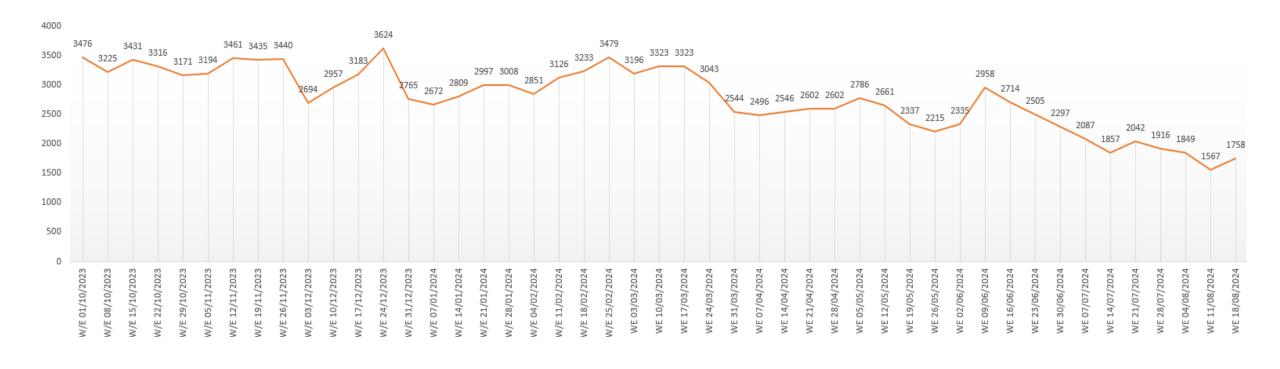

50% |  |  |  |
| Transfer Out (Active/Deferred) - Actual | 10 Days | 74%                      | 23%     | 3%       | -        | -         | -           | -        | -        | -        | -   |  |  |  |
| Employer Estimate - Quote               | 15 Days | 47%                      | 41%     | 3%       | -        | -         | 3%          | 3%       | -        | 3%       | -   |  |  |  |
| Member Estimate - Quote                 | 15 Days | 60%                      | 21%     | 1%       | 2%       | 3%        | 4%          | 4%       | 1%       | -        | 3%  |  |  |  |
| Joiner                                  | 40 Days | 9%                       | 3%      | 5%       | 39%      | 44%       | -           | -        | -        | -        | -   |  |  |  |

#### **Total KPI's outstanding**





#### KPI cases outstanding under 31 days



## KPI's outstanding over 31 days



#### KPI's case by age



#### All outstanding cases August 2024





#### Service performance – plan v's actual – August 24



# Pension Increase remediation update





#### Phase 2 – Completed

- ➤ 39 cases have been manually calculated, with arrears / interest paid in July and August 2024.
- ➤ 95 cases are going through the bulk remediation process and will have the arrears / interest paid in September 2024.
- ≥ 68 cases have been reviewed and no further remediation is due.

#### Total = 202 completed

#### Phase 2 –What's in progress

- ➤ 11 suspended child pensions have had arrears calculated. Dependants have been written to for current bank details.
- ➤ 39 death cases have been reviewed and arrears ar