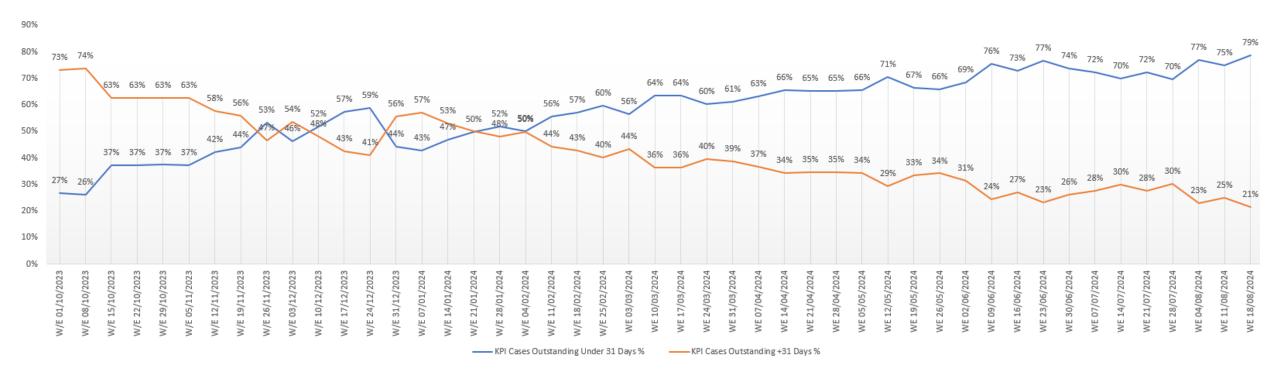

%       | -        | -         | -           | -        | -        | -        | -   |  |  |  |
| Employer Estimate - Quote               | 15 Days | 47%                      | 41%     | 3%       | -        | -         | 3%          | 3%       | -        | 3%       | -   |  |  |  |
| Member Estimate - Quote                 | 15 Days | 60%                      | 21%     | 1%       | 2%       | 3%        | 4%          | 4%       | 1%       | -        | 3%  |  |  |  |
| Joiner                                  | 40 Days | 9%                       | 3%      | 5%       | 39%      | 44%       | -           | -        | -        | -        | -   |  |  |  |

#### **Total KPI's outstanding**





#### KPI cases outstanding under 31 days



## KPI's outstanding over 31 days



#### KPI's case by age



#### All outstanding cases August 2024





#### Service performance – plan v's actual – August 24



# Pension Increase remediation update





#### Phase 2 – Completed

- ➤ 39 cases have been manually calculated, with arrears / interest paid in July and August 2024.
- ➤ 95 cases are going through the bulk remediation process and will have the arrears / interest paid in September 2024.
- ≥ 68 cases have been reviewed and no further remediation is due.

#### Total = 202 completed

#### Phase 2 –What's in progress

- ➤ 11 suspended child pensions have had arrears calculated. Dependants have been written to for current bank details.
- ➤ 39 death cases have been reviewed and arrears are being calculated.
- ➤ 10 cases are currently in checking

Total = 60 in progress

#### Phase 2 – What's l