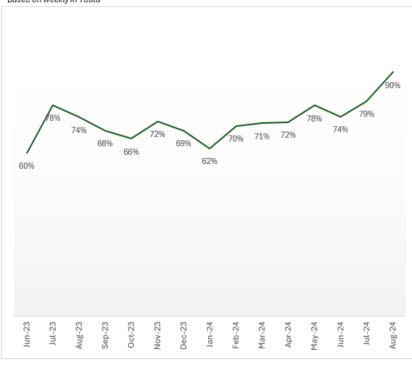

## SLA monthly performance average July 23 – 18<sup>th</sup> August 24

#### Average SLA Perfomance

\*Based on weekly KPI data

| KPI Category                            | Jun-23 | Jul-23 | Aug-23 | Sep-23 | Oct-23 | Nov-23      | Dec-23 | Jan-24 | Feb-24 | Mar-24 | Apr-24      | May-24 | Jun-24 | Jul-24 | Aug-24 | Cases Created<br>Jul-23 to 18th<br>Aug 24 |
|-----------------------------------------|--------|--------|--------|--------|--------|-------------|--------|--------|--------|--------|-------------|--------|--------|--------|--------|-------------------------------------------|
| Death Notification                      | 25%    | 25%    | 59%    | 68%    | 74%    | 64%         | 92%    | 57%    | 20%    | 62%    | 46%         | 31%    | 65%    | 64.6%  | 89.7%  | 758                                       |
| Death - Act/Def/Pen - Payment           | 76%    | 67%    | 87%    | 47%    | 77%    | 79%         | 84%    | 76%    | 68%    | 88%    | 100%        | 69%    | 88%    | 93.2%  | 100.0% | 601                                       |
| Retirement (Active) - Quote             | 58%    | 72%    | 37%    | 37%    | 30%    | 25%         | 39%    | 32%    | 37%    | 30%    | 31%         | 30%    | 35%    | 51.5%  | 81.0%  | 2,101                                     |
| Retirement (Active) - Actual            | 64%    | 86%    | 60%    | 91%    | 68%    | 73%         | 83%    | 77%    | 76%    | 95%    | 95%         | 77%    | 47%    | 78.1%  | 90.7%  | 1,223                                     |
| Retirement (Deferred) - Quote           | 83%    | 97%    | 62%    | 36%    | 34%    | 28%         | 38%    | 17%    | 30%    | 35%    | 36%         | 57%    | 60%    | 91.0%  | 83.2%  | 2,660                                     |
| Retirement (Deferred) - Actual          | 54%    | 78%    | 71%    | 50%    | 90%    | 83%         | 73%    | 52%    | 33%    | 82%    | 75%         | 66%    | 40%    | 68.5%  | 97.9%  | 1,719                                     |
| Divorce - Quote                         | N/A    | 82%    | 100%   | 92%    | 100%   | 67%         | 84%    | 39%    | 78%    | 49%    | 59%         | 66%    | 66%    | 83.2%  | 100.0% | 335                                       |
| Divorce - Actual                        | N/A    | 0%     | N/A    | N/A    | 100%   | N/A         | N/A    | 100%   | N/A    | N/A    | N/A         | N/A    | N/A    | 100.0% | 100.0% | 10                                        |
| Refund - Quotes                         | 0%     | 24%    | 24%    | 25%    | 5%     | 26%         | 15%    | 31%    | 66%    | 68%    | 22%         | 77%    | 69%    | 33.7%  | 88.4%  | 3,633                                     |
| Refund - Actual                         | 50%    | 19%    | 62%    | 89%    | 72%    | 93%         | 37%    | 12%    | 31%    | 13%    | 84%         | 85%    | 65%    | 77.8%  | 88.0%  | 1,145                                     |
| Deferred Benefits                       | 50%    | 72%    | 64%    | 44%    | 34%    | 73%         | 35%    | 35%    | 50%    | 28%    | 62%         | 67%    | 62%    | 79.5%  | 79.1%  | 3,374                                     |
| Transfer In (Active) - Quote            | 0%     | 50%    | 6%     | 50%    | 0%     | 9%          | 19%    | 20%    | 17%    | 26%    | 3%          | 6%     | 13%    | 17.2%  | 73.8%  | 512                                       |
| Transfer In (Active) - Actual           | N/A    | 50%    | 56%    | 67%    | 18%    | 54%         | 50%    | 0%     | 29%    | 64%    | 100%        | 33%    | 56%    | 27.5%  | 55.6%  | 153                                       |
| Transfer Out (Active/Deferred) - Quote  | N/A    | 45%    | 41%    | 0%     | 22%    | 4%          | 29%    | 14%    | 17%    | 1%     | 16%         | 14%    | 4%     | 30.0%  | 26.2%  | 1,330                                     |
| Transfer Out (Active/Deferred) - Actual | N/A    | 44%    | 40%    | 0%     | 55%    | 94%         | 100%   | 100%   | 100%   | 100%   | 73%         | 100%   | 100%   | 93.8%  | 100.0% | 138                                       |
| Employer Estimate - Quote               | 74%    | 67%    | 100%   | 79%    | 60%    | 54%         | 50%    | 93%    | 89%    | 77%    | 65%         | 100%   | 36%    | 93.8%  | 77.8%  | 243                                       |
| Member Estimate - Quote                 | 78%    | 99%    | 98%    | 81%    | 83%    | 92%         | 88%    | 94%    | 99%    | 81%    | 66%         | 94%    | 50%    | 85.1%  | 92.9%  | 827                                       |
| Joiner                                  | 82%    | 98%    | 98%    | 98%    | 96%    | 99%         | 99%    | 93%    | 100%   | 100%   | 100%        | 100%   | 100%   | 98.5%  | 100.0% | 16,395                                    |
|                                         |        |        |        |        |        |             |        |        |        |        |             |        |        |        |        |                                           |
| Weighted Average                        | 60%    | 78%    | 74%    | 68%    | 66%    | <b>72</b> % | 69%    | 62%    | 70%    | 71%    | <b>72</b> % | 78%    | 74%    | 79%    | 90%    |                                           |